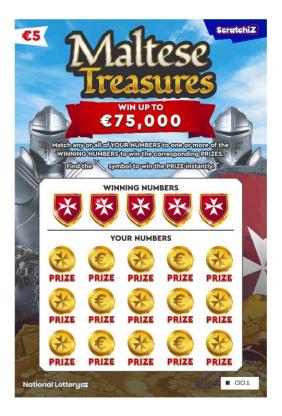

### How to play and win

- 1. To play and win with a MALTESE TREASURES ScratchiZ ticket, the player needs to;
  - i. Scratch-off the scratchable game area of the ticket to reveal the WINNING NUMBERS and the YOUR NUMBERS sections.
  - ii. Match one (1) or more of YOUR NUMBERS to one (1) or more of the WINNING NUMBERS.
  - iii. When matching one (1) or more numbers, the player will win the corresponding prize/s.
- iv. When revealing a "SWORD" in the YOUR NUMBERS section, the player will win the prize shown underneath the "SWORD" instantly.
- 2. The player can win up to fifteen (15) times on a MALTESE TREASURES ticket.

#### Game symbols and captions

Five (5) of the above game symbols including their matching captions will appear under the coating of the WINNING NUMBERS section, whereas fifteen (15) of the above game symbols together with their matching captions will appear under the coating of the YOUR NUMBERS section.

#### Prize symbols and captions

Fifteen (15) prize symbols and their matching prize captions will appear under the coating of the YOUR NUMBERS scratchable area.